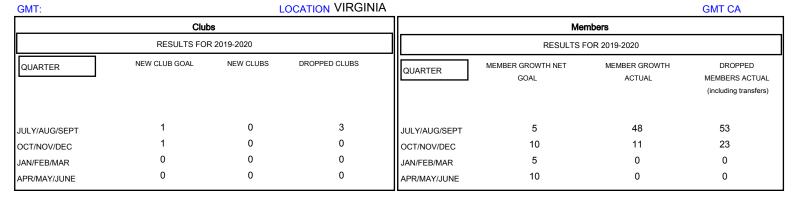

## District 24 I

| DROPPED CLUBS: 3  DROPPED MEMBERS |         | 20 CLUBS OF 98 ADDED 1 OR MORE<br>NEW MEMBERS | GENDER DISTRIB  MALE  FEMALE       | UTION<br>1,494 (66.40%)<br>756 (33.60%) |     |
|-----------------------------------|---------|-----------------------------------------------|------------------------------------|-----------------------------------------|-----|
| DECEASED                          | 14      | CLICK HERE FOR CUMULATIVE                     | TOTAL FAMILY UNIT MEMBERS          |                                         | 335 |
| CLUB CANCELLED OTHER              | 4<br>58 | MEMBERSHIP DATA                               | FAMILY MEMBERS PAYING HALF 17 DUES |                                         | 171 |
| TOTAL                             | 76      |                                               |                                    |                                         |     |