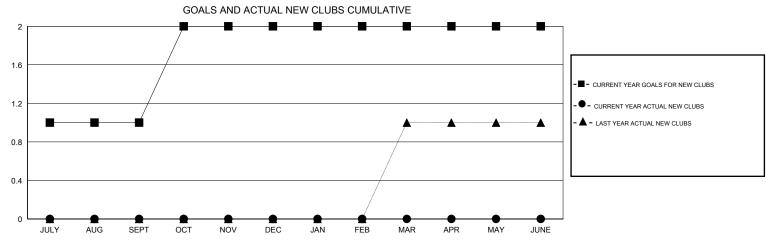

## MONTHLY MEMBERSHIP PROGRESS REPORT

## District 24 I







| DROPPED CLUBS: 3  DROPPED MEMBERS |         | 20 CLUBS OF 98 ADDED 1 OR MORE<br>NEW MEMBERS | GENDER DISTRIB  MALE  FEMALE       | UTION<br>1,494 (66.40%)<br>756 (33.60%) |     |
|-----------------------------------|---------|-----------------------------------------------|------------------------------------|-----------------------------------------|-----|
| DECEASED                          | 14      | CLICK HERE FOR CUMULATIVE                     | TOTAL FAMILY UNIT MEMBERS          |                                         | 335 |
| CLUB CANCELLED OTHER              | 4<br>58 | MEMBERSHIP DATA                               | FAMILY MEMBERS PAYING HALF 17 DUES |                                         | 171 |
| TOTAL                             | 76      |