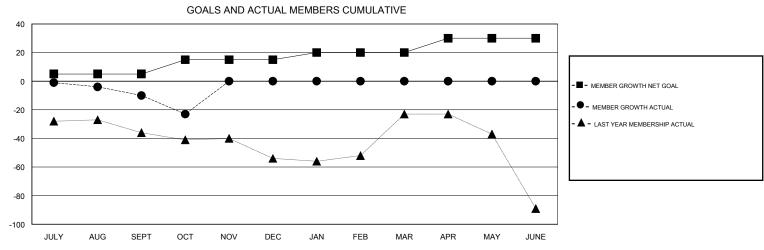

## MONTHLY MEMBERSHIP PROGRESS REPORT

## District 24 I







| DROPPED CLUBS: 3  DROPPED MEMBERS |         | 20 CLUBS OF 98 ADDED 1 OR MORE<br>NEW MEMBERS | GENDER DISTRIB  MALE  FEMALE       | UTION<br>1,494 (66.40%)<br>756 (33.60%) |     |
|-----------------------------------|---------|-----------------------------------------------|------------------------------------|-----------------------------------------|-----|
| DECEASED                          | 14      | CLICK HERE FOR CUMULATIVE                     | TOTAL FAMILY UNIT MEMBERS          |                                         | 335 |
| CLUB CANCELLED OTHER              | 4<br>58 | MEMBERSHIP DATA                               | FAMILY MEMBERS PAYING HALF 17 DUES |                                         | 171 |
| TOTAL                             | 76      |